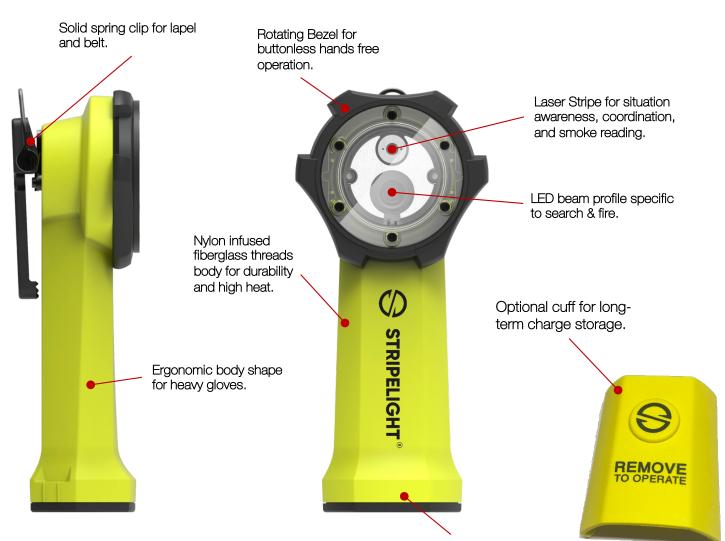

## **Intrinsic Certification:**

II 1 G Ex ia op is IIC T3/T4 Ga II 1 D Ex ia op is IIIC T135C Da Atex SGSNA24ATEX020901X IECEX SNA 23.001X

The Stripelight FRT EX Model is a handheld fire, rescue, and tactical (FRT) intrinsic safe flashlight specific to Atex/IECEx certifications. It provides a blue Laser stripe line and LED light sources. The FRT EX provides new functionality for situation awareness to first responders to identify obstacles, holes, or search for others providing hints to navigation and to observe smoke flow, density, and track source. In inductive charging, no electrodes.